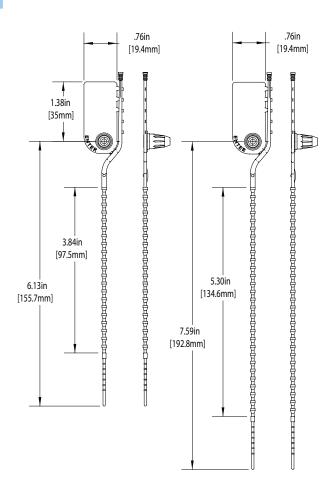

nd Cabinets
- EMS Equipment

### **FEATURES**

- Heavy-duty, all plastic, one-piece construction.
- Patented, tamper-resistant, nylon locking mechanism.
- Patented removal system.
- Thin sealing strap designed to fit most locking rings and equipment latches.
- Individually numbered and stamped with company name/logo.
- Laser-etched barcoding available.

## MATERIAL

- High Density
- · Polyethylene and Acetal

#### DIMENSIONS / USABLE LENGTHS

8" seal: 5" 10" seal: 6-3/8"

## MARKING/PRINTING

- Hot stamped Printing
- Numbering: 7 digits
- Print area: 1" x 9/16"
- Lasered Barcoding with Extended Flag:
- Interleave 2 of 5, Code 128, Code 39













#### STANDARD COLORS

Red / Blue / White / Green / Yellow / Orange



## **PACKAGING**

10 per strip; 1,000 per carton

## Extended Flag





All Seal\_11V2