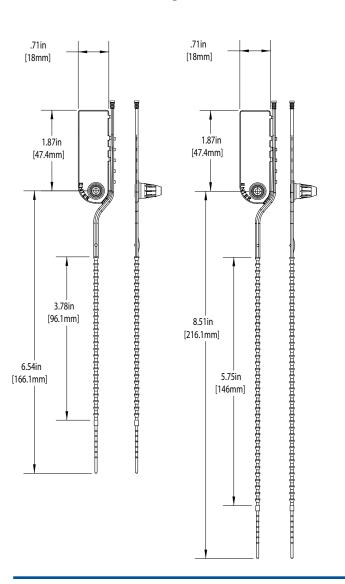

and Cabinets
- EMS Equipment

### **FEATURES**

- Heavy-duty, all plastic, one-piece construction.
- Patented, tamper-resistant, nylon locking mechanism.
- Patented removal system.
- Thin sealing strap designed to fit most locking rings and equipment latches.
- Individually numbered and stamped with company name/logo.
- Laser-etched barcoding available.

## MATERIAL

- High Density
- · Polyethylene and Acetal

#### DIMENSIONS / USABLE LENGTHS

8" seal: 5" 10" seal: 6-3/8"

## MARKING/PRINTING

- Hot stamped Printing
- Numbering: 7 digits
- Print area: 1" x 9/16"
- Lasered Barcoding with Extended Flag:
- Interleave 2 of 5, Code 128, Code 39













#### STANDARD COLORS

Red / Blue / White / Green / Yellow / Orange



## **PACKAGING**

10 per strip; 1,000 per carton

## Extended Flag





All Seal\_11V2