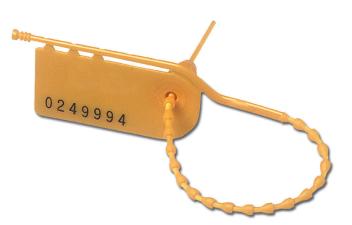

# **All Seal**

Security That Is Evident Since 1964

The ALL Seal is a pull-tight, adjustable security seal that combines durability with ease-of-use. A patented removal feature means no tools or cutters are required to remove the ALL Seal pull-tight seal. Since this adjustable seal is made out of High Density Polyethylene and Acetal (HDPA), it is able to withstand great variances in temperature and is used extensively within the Airline, Healthcare and Dairy Industries

### **FEATURES**

- Heavy-duty, all plastic, one-piece construction.
- Patented, tamper-resistant, nylon locking mechanism.
- Patented removal system.
- Thin sealing strap designed to fit most locking rings and equipment latches.
- Individually numbered and stamped with company name/logo.
- Laser-etched barcoding available.

## MARKING/PRINTING

- Hot stamped Printing
- Numbering: 7 digits
- Print area: 1" x 9/16"
- Lasered Barcoding with Extended Flag:
- Interleave 2 of 5, Code 128, Code 39